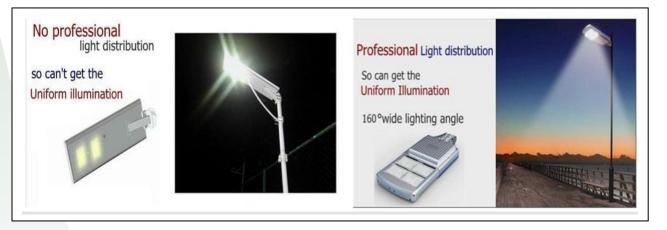

f solar power and
- High capacity and long life Lithium iron phosphate battery, 5-year theoretical working battery life and high-temperature resistance, makes the completely lighting solution robust and reliable
- Safe and reliable rainproof design
- Alumina Alloy used for main structure in order to prevent dusty and corrosion
- Different power control according to time period, lower brightness when less people around, in order to save energy and improve practicability

## B) Advantages of our integrated solar street light:



## C) Compare the finished quality:



when the battery is using



Big battery power:

can support 3 nights lighting

# Solar Technology that works for you

These lighting units can be easily relocated



#### **D** Materials:



# E) Uniformed light distribution:



# F) Packaging:



At GSS we decided our customers require products with a quality build finish, robust, reliable and affordable. Also, that they have an ergonomic design and is in keeping with their surroundings.