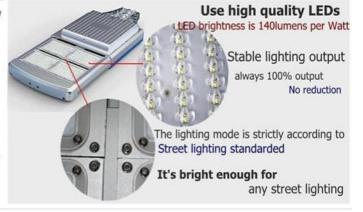

## C) Compare the finished quality:

when the battery is using

Big battery power:

can support 3 nights lighting