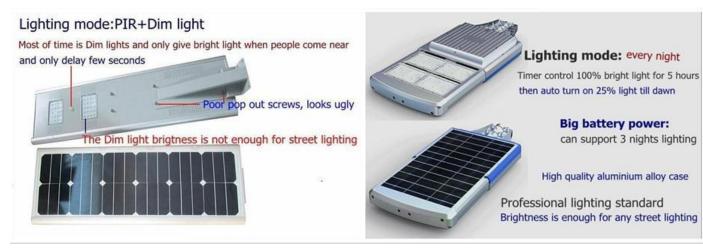

## B) Advantages of our integrated solar street light:

## C) Compare the finished quality:

when the battery is using

Big battery power:

can support 3 nights lighting