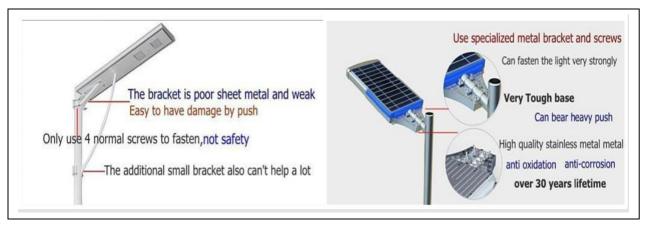

friendly with a perfect combination of solar power and
- High capacity and long life Lithium iron phosphate battery, 5-year theoretical working battery life and high-temperature resistance, makes the completely lighting solution robust and reliable
- Safe and reliable rainproof design
- Alumina Alloy used for main structure in order to prevent dusty and corrosion
- Different power control according to time period, lower brightness when less people around, in order to save energy and improve practicability

## B) Advantages of our integrated solar street light:



## C) Compare the finished quality:



when the battery is using



Big battery power:

can support 3 nights lighting

# Solar Technology that works for you

These lighting units can be easily relocated



#### **D** Materials:



# E) Uniformed light distribution:



# F) Packaging:



At GSS we decided our customers require products with a quality build finish, robust, reliable and affordable. Also, that they have an ergonomic design and is in keeping with their surroundings.